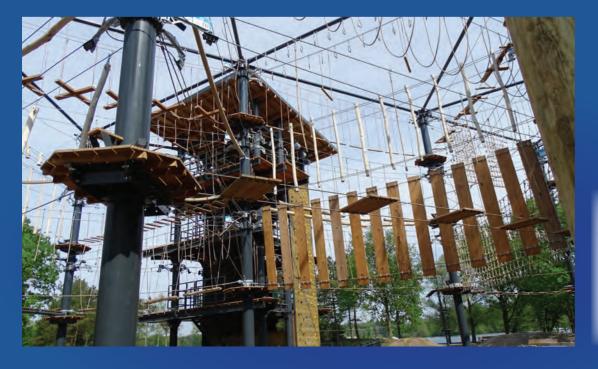

### Suspending highropes

Suspended high rope tracks over valleys / between buldings...

### Suspending HR Fear Tracks

The ultimate thrill at dizzying heights / More than a high Rope / A fear track...

A bouldering wall full of climbing and fun elements, different levels of dificulty....