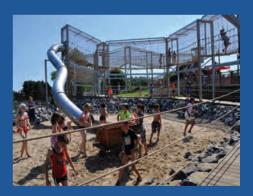

### **ADVENTURE EXPERIENCE**

Experience adventure obstacles to find slides to exit / ...

An adventure experience park, built up in different levels.
A tag system scans your skills, you try to beat the best time.