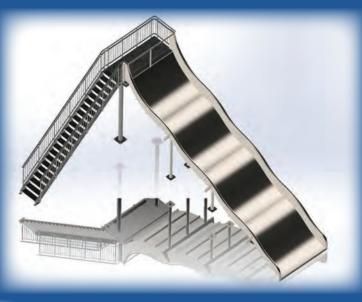

High rope tracks and other activities.





**Small** 



Medium

Large



#### **ADVENTURE TOWERS**

Climbing / Tower jump / fun climbing / zipline start / entry high ropes/...



### Suspending highropes

Suspended high rope tracks over valleys / between buldings...







### Suspending HR Fear Tracks

The ultimate thrill at dizzying heights / More than a high Rope / A fear track...



A bouldering wall full of climbing and fun elements, different levels of dificulty....









#### **FUN BOULDERING**

Indoor FUN CLIMBING / Tag system controled / ...

### **ADVENTURE EXPERIENCE**

Experience adventure obstacles to find slides to exit / ...









An adventure experience park, built up in different levels.
A tag system scans your skills, you try to beat the best time.

























Slides

### Waterclimbing

Climbing In and over water / No belay, just water...











#### **A&P Projects**

Hertstraat 42 B 2590 Berlaar Belgium

sales@ap-projects.be www.ap-projects.be

Phone +32 479 761 561

### **A&P Projects**

... / Attracting people, In "adventure", in "game", or in an "attraction"/...