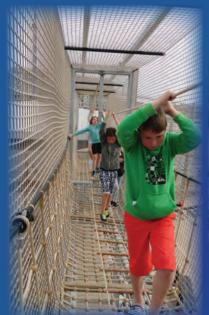

### **ADVENTURE EXPERIENCE**

Experience adventure obstacles to find slides to exit / ...

An adventure experience park, built up in different levels.
A tag system scans your skills, you try to beat the best time.