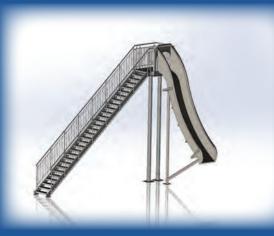

o High rope tracks and other activities.





**Small** 



Medium

Large



#### **ADVENTURE TOWERS**

Climbing / Tower jump / fun climbing / zipline start / entry high ropes/...



### Suspending highropes

Suspended high rope tracks over valleys / between buldings...







### Suspending HR Fear Tracks

The ultimate thrill at dizzying heights / More than a high Rope / A fear track...



A bouldering wall full of climbing and fun elements, different levels of dificulty....









#### **FUN BOULDERING**

Indoor FUN CLIMBING / Tag system controled / ...

### **ADVENTURE EXPERIENCE**

Experience adventure obstacles to find slides to exit / ...









An adventure experience park, built up in different levels.
A tag system scans your skills, you try to beat the best time.

























Slides

### Waterclimbing

Climbing In and over water / No belay, just water...











#### **A&P Projects**

Hertstraat 42 B 2590 Berlaar Belgium

sales@ap-projects.be www.ap-projects.be

Phone +32 479 761 561

### **A&P Projects**

... / Attracting people, In "adventure", in "game", or in an "attraction"/...