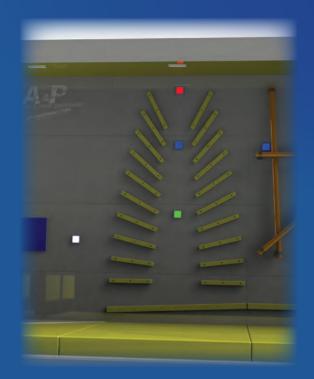

#### **FUN BOULDERING**

Indoor FUN CLIMBING / Tag system controled / ...

### **ADVENTURE EXPERIENCE**

Experience adventure obstacles to find slides to exit / ...

An adventure experience park, built up in different levels.
A tag system scans your skills, you try to beat the best time.