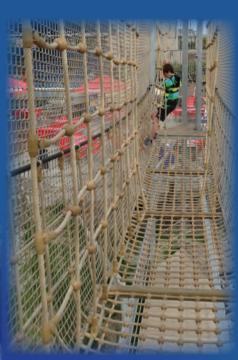

### **ADVENTURE EXPERIENCE**

Experience adventure obstacles to find slides to exit / ...

An adventure experience park, built up in different levels.
A tag system scans your skills, you try to beat the best time.